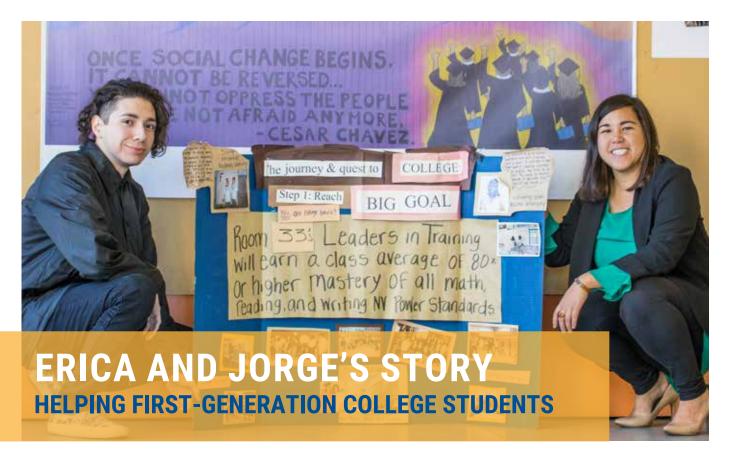

# **TOCQUEVILLE SOCIETY**

IN A TIME WHEN THE NEED IS SO GREAT, THE LEADERS AMONG US RISE UP WITH RENEWED WILLINGNESS TO TACKLE THE BIGGEST CHALLENGES.

As a high school junior, Jorge thought college was completely out of the question. He qualified for free and reduced lunch, barely managed to pass his classes, and didn't care about school. All that changed when he met Erica Mosca, founder and executive director of Leaders in Training, a United Way funded partner.

When Jorge began the Leaders in Training program, he was quiet and unengaged and considered himself anything but a leader. Yet, Jorge used his own advocacy and determination and continued to go to Leaders in Training meetings. Over time he started to feel more comfortable and began to actively participate in the program. Not only did Jorge graduate from high school, he earned a 3.6 grade point average at Nevada State College after his first year.

Jorge is transferring to University of Nevada, Reno where he received a full-tuition scholarship as a transfer student and is committed to using his education and success to help others in East Las Vegas fulfill their potential. Through Jorge's dedication he has inspired his two younger cousins to be a part of Leaders in Training, and his mom is a consistent volunteer with the program.