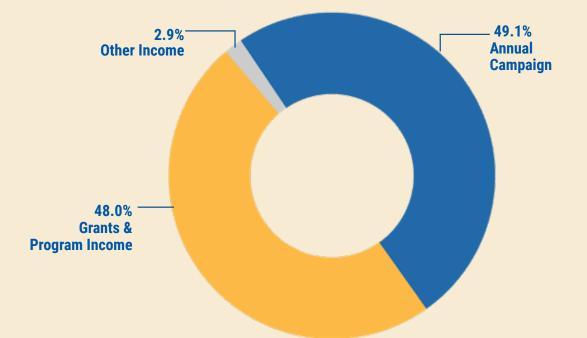

# DISTRIBUTING MORE THAN \$10 MILLION IN FUNDING TO LOCAL AGENCIES PROVIDING FUNDING TO SOLVE COMMUNITY PROBLEMS

United Way of Southern Nevada is committed to solving some of our community's persistent and complex issues. During 2018, we awarded more than \$10 million in funding to help break the cycle of poverty, increase access to quality early education and provide food and shelter assistance to local families.

## \$1 Million Funding Supporting Agencies Solving Community Problems

United Way of Southern Nevada's board of directors announced the recipients of \$1,000,000 in multi-year funding. In an effort to provide cradle-to-career support, funding was provided to agencies with demonstrated outcomes in early education, student success, postsecondary attainment and workforce supports.

## \$8.2 Million in Early Education Scholarships

United Way of Southern Nevada selected 19 early education centers with over 68 classrooms, including CCSD, to receive funding for free and reduced tuition scholarships for three- and four-year-old children in need. A total amount of \$8,200,000 in funding is providing child care centers with resources that aid in early childhood education. Nevada has nearly the lowest rates of preschool enrollment in the United States. Only 32% of 3 and 4 year olds in Clark County are enrolled in a full-day pre-kindergarten program. The Nevada Department of Education and United Way are bridging the education gap of early childhood education by offering scholarships and investment funds to child care centers.

## \$1 Million Emergency Food and Shelter Program Funding

United Way of Southern Nevada is proud to announce the fourteen nonprofits receiving \$1 million in federal funds through the Emergency Food and Shelter Program (EFSP). Organizations received funding to help families in need in the areas of food, hotel and motel assistance, utility services, and rent/mortgage. Families in the communities of Clark County and Las Vegas can benefit and gain access to free services to help alleviate the stress of food, shelter and utility expenses.