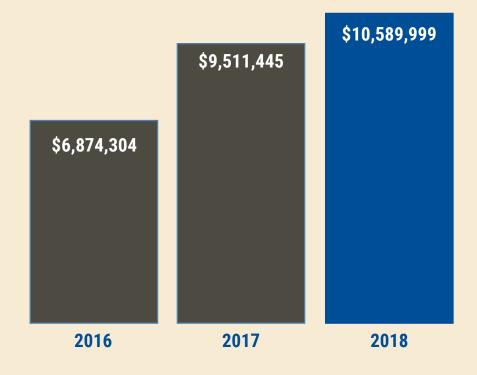

# DISTRIBUTING MORE THAN \$10 MILLION IN FUNDING TO LOCAL AGENCIES PROVIDING FUNDING TO SOLVE COMMUNITY PROBLEMS

United Way of Southern Nevada is committed to solving some of our community's persistent and complex issues. During 2018, we awarded more than \$10 million in funding to help break the cycle of poverty, increase access to quality early education and provide food and shelter assistance to local families.